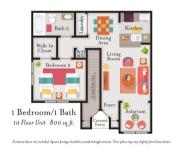

## **Floor plans**

### **First Floor:**

| Beds | Baths | Sq. Ft. | Rates  |
|------|-------|---------|--------|
| 1    | 1     | 800     | \$886  |
| 2    | 2     | 1009    | \$1060 |
| 3    | 2     | 1248    | \$1220 |