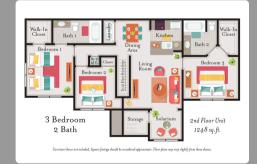

## **Floor plans**

## **Second Floor:**

Equal housing opportunity

| Beds | Baths | Sq. Ft. | Rates  |
|------|-------|---------|--------|
| 1    | 1     | 800     | \$886  |
| 2    | 2     | 1009    | \$1060 |
| 3    | 2     | 1248    | \$1220 |