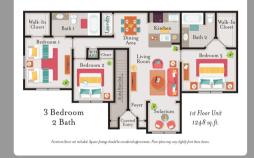

## **Floor plans**

### **First Floor:**

| Beds | Baths | Sq. Ft. | Rates  |
|------|-------|---------|--------|
| 1    | 1     | 800     | \$886  |
| 2    | 2     | 1009    | \$1060 |
| 3    | 2     | 1248    | \$1220 |