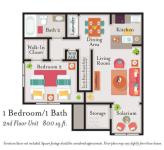

## **Floor plans**

## **Second Floor:**

Equal housing opportunity

| Beds | Baths | Sq. Ft. | Rates  |
|------|-------|---------|--------|
| 1    | 1     | 800     | \$886  |
| 2    | 2     | 1009    | \$1060 |
| 3    | 2     | 1248    | \$1220 |