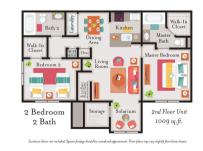

## **Floor plans**

## **Second Floor:**

Equal housing opportunity

| Beds | Baths | Sq. Ft. | Rates  |
|------|-------|---------|--------|
| 1    | 1     | 800     | \$886  |
| 2    | 2     | 1009    | \$1060 |
| 3    | 2     | 1248    | \$1220 |