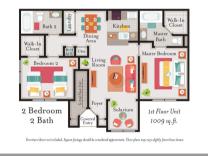

## **Floor plans**

### **First Floor:**

| Beds | Baths | Sq. Ft. | Rates  |
|------|-------|---------|--------|
| 1    | 1     | 800     | \$886  |
| 2    | 2     | 1009    | \$1060 |
| 3    | 2     | 1248    | \$1220 |